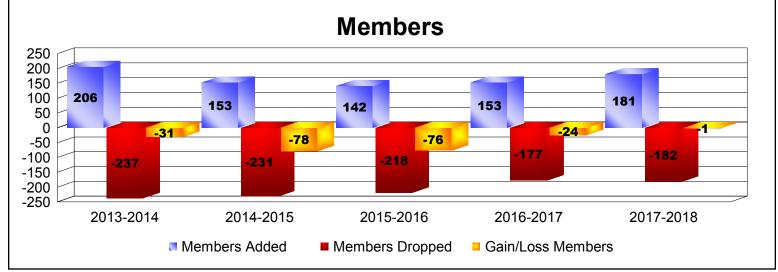

District 19 G

As of June 2018 Cumulative

| Year      | New<br>Clubs | Dropped<br>Clubs | Gain/<br>Loss<br>Clubs | New<br>Members | Charter<br>Members | Reinstate<br>Members | Transfer<br>Members | Total<br>Member<br>Added | Total<br>Members<br>Dropped | Gain/<br>Loss<br>Members |
|-----------|--------------|------------------|------------------------|----------------|--------------------|----------------------|---------------------|--------------------------|-----------------------------|--------------------------|
| 2013-2014 | 0            | -1               | -1                     | 147            | 2                  | 2                    | 55                  | 206                      | -237                        | -31                      |
| 2014-2015 | 1            | -2               | -1                     | 100            | 22                 | 7                    | 24                  | 153                      | -231                        | -78                      |
| 2015-2016 | 0            | -1               | -1                     | 114            | 2                  | 3                    | 23                  | 142                      | -218                        | -76                      |
| 2016-2017 | 0            | -2               | -2                     | 115            | 2                  | 10                   | 26                  | 153                      | -177                        | -24                      |
| 2017-2018 | 0            | 0                | 0                      | 165            | 1                  | 6                    | 9                   | 181                      | -182                        | -1                       |
| Average   | 0            | -1               | -1                     | 128            | 6                  | 6                    | 27                  | 167                      | -209                        | -42                      |