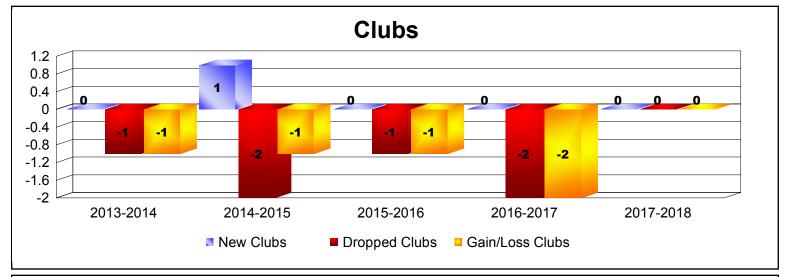

District 19 G

As of June 2018 Cumulative

| Year      | New<br>Clubs | Dropped<br>Clubs | Gain/<br>Loss<br>Clubs | New<br>Members | Charter<br>Members | Reinstate<br>Members | Transfer<br>Members | Total<br>Member<br>Added | Total<br>Members<br>Dropped | Gain/<br>Loss<br>Members |
|-----------|--------------|------------------|------------------------|----------------|--------------------|----------------------|---------------------|--------------------------|-----------------------------|--------------------------|
| 2013-2014 | 0            | -1               | -1                     | 147            | 2                  | 2                    | 55                  | 206                      | -237                        | -31                      |
| 2014-2015 | 1            | -2               | -1                     | 100            | 22                 | 7                    | 24                  | 153                      | -231                        | -78                      |
| 2015-2016 | 0            | -1               | -1                     | 114            | 2                  | 3                    | 23                  | 142                      | -218                        | -76                      |
| 2016-2017 | 0            | -2               | -2                     | 115            | 2                  | 10                   | 26                  | 153                      | -177                        | -24                      |
| 2017-2018 | 0            | 0                | 0                      | 165            | 1                  | 6                    | 9                   | 181                      | -182                        | -1                       |
| Average   | 0            | -1               | -1                     | 128            | 6                  | 6                    | 27                  | 167                      | -209                        | -42                      |